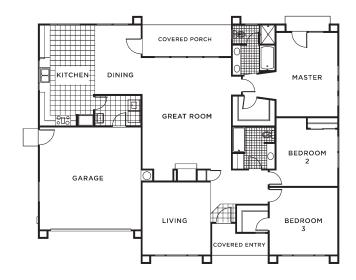

## 2086 Square Feet

3 Bedroom · 2 Bath

Flex space for Living Room, Home Office or Fourth Bedroom Standard 2-car Garage with 3-car Garage Option

The thoughtfully-designed **BARTLETT** offers many choices to suit differing lifestyles. A flex space near the front entry can be a living room, home office or fourth bedroom. The Great Room has a dramatic vaulted ceiling and fireplace, opening to an informal dining area and gourmet kitchen, perfect for entertaining friends and family. A laundry area is located just steps away. The master suite includes a walk-in closet, a bath with separate shower, soaking tub and dual vanities. Offers the best of home entertainment living.