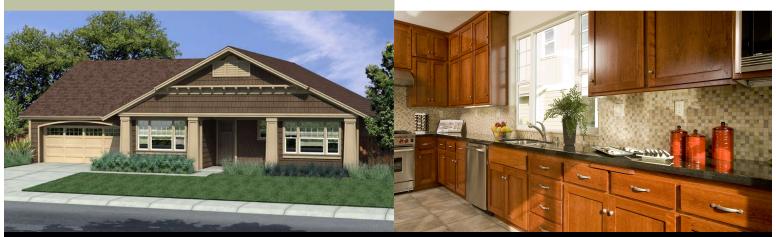

## 2086 Square Feet

3 Bedroom · 2 Bath

Flex space for Living Room, Home Office or Fourth Bedroom Standard 2-car Garage with 3-car Garage Option

The thoughtfully-designed **BARTLETT** offers many choices to suit differing lifestyles. A flex space near the front entry can be a living room, home office or fourth bedroom. The Great Room has a dramatic vaulted ceiling and fireplace, opening to an informal dining area and gourmet kitchen, perfect for entertaining friends and family. A laundry area is located just steps away. The master suite includes a walk-in closet, a bath with separate shower, soaking tub and dual vanities. Offers the best of home entertainment living.